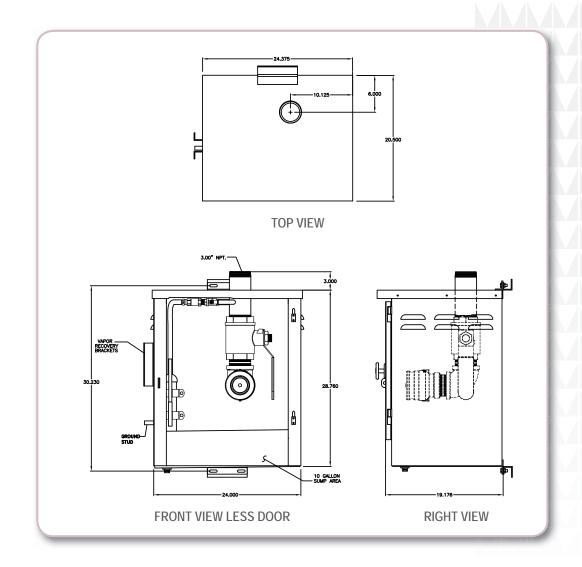

The Morrison 715 Series is a 10 gallon capacity remote fill box that provides containment of small spills during tank filling operations. All models are supplied with a male threaded connection inside and outside. The 715 may be ordered with a factory installed ball valve and a choice between a female quick disconnect check valve coupler with dust plug, or a dry disconnect adaptor and cap. Stainless steel models available.

## **Features**

- 14 gauge steel white powder coated finish or 14 gauge stainless steel; both vented and weather-proof
- Pad-lockable
- Wall mounting brackets on the back (top and bottom)
- Tank mounting weld brackets included
- Sloped bottom for easy draining
- Integral grounding stud
- Tank mounting brackets included