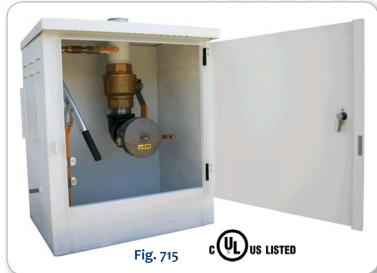

The Morrison 715 Series is a 10 gallon capacity remote fill box that provides containment of small spills during tank filling operations. All models are supplied with a male threaded connection inside and outside. The 715 may be ordered with a factory installed ball valve and a choice between a female quick disconnect check valve coupler with dust plug, or a dry disconnect adaptor and cap. Stainless steel models available.

## **Features**

- 14 gauge steel white powder coated finish or 14 gauge stainless steel; both vented and weather-proof
- Pad-lockable
- Wall mounting brackets on the back (top and bottom)
- Tank mounting weld brackets included
- Sloped bottom for easy draining
- Integral grounding stud
- Tank mounting brackets included

## **Options**

- Morrison model 691 brass ball valve
- 90° aluminum quick disconnect check with dust plug
- Vapor recovery kit including Viton® adaptor and aluminum cap (EVR approved!)
- Dry disconnect adaptor and cap
- Hand pump made of rugged steel construction with Teflon seals and Viton® o-rings
- Post mount available

## **Approvals**

- cUL listed
- Florida DEP EQ-787

| I.D. Number     | Description                                                                                                   | Weight  |
|-----------------|---------------------------------------------------------------------------------------------------------------|---------|
| 715TT3-0000-0   | 10 gal. AST remote fill box, male threads                                                                     | 101 lbs |
| 715TT3-2QBB-0   | 10 gal. AST remote fill box, male threads, w/hand pump, w/2" 90 female quick disconnect check & ball valve    | 132 lbs |
| 715TT3-3QBB-0   | 10 gal. AST remote fill box, male threads, w/hand pump, w/3" 90 female quick disconnect check & ball valve    | 144 lbs |
| 715TT3-2DBB-0   | 10 gal. AST remote fill box, male threads, w/hand pump, w/2" 90, dry-disconnect & ball valve                  | 135 lbs |
| 715TT3-3DBB-0   | 10 gal. AST remote fill box, male threads, w/hand pump, w/3" 90, dry-disconnect & ball valve                  | 148 lbs |
|                 |                                                                                                               |         |
| 715S-TT3-0000-0 | 10 gal. SS AST remote fill box, male threads                                                                  | 101 lbs |
| 715S-TT3-2QBB-0 | 10 gal. SS AST remote fill box, male threads, w/hand pump, w/2" 90 female quick disconnect check & ball valve | 132 lbs |
| 715S-TT3-3QBB-0 | 10 gal. SS AST remote fill box, male threads, w/hand pump, w/3" 90 female quick disconnect check & ball valve | 144 lbs |
| 715S-TT3-2DBB-0 | 10 gal. SS AST remote fill box, male threads, w/hand pump, w/2" 90, dry-disconnect & ball valve               | 135 lbs |
| 715S-TT3-3DBB-0 | 10 gal. SS AST remote fill box, male threads, w/hand pump, w/3" 90, dry-disconnect & ball valve               | 148 lbs |
| 715VR30 AK      | 3" Vapor Recovery Kit                                                                                         |         |
| 715VR40 AK      | 4" Vapor Recovery Kit                                                                                         |         |
| 715P060 AK      | Post mount kit - 3" x 60" post with clamps and base                                                           |         |
| 715S400 AS      | 4 leg stand for 715 fill box                                                                                  |         |