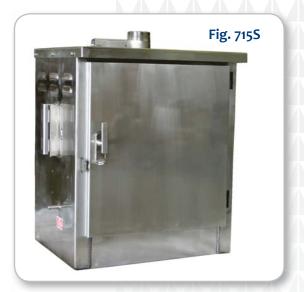

The Morrison 715 Series is a 10 gallon capacity remote fill box that provides containment of small spills during tank filling operations. All models are supplied with a male threaded connection inside and outside. The 715 may be ordered with a factory installed ball valve and a choice between a female quick disconnect check valve coupler with dust plug, or a dry disconnect adaptor and cap. Stainless steel models available.

## **Features**

- 14 gauge steel white powder coated finish or 14 gauge stainless steel; both vented and weather-proof
- Pad-lockable
- Wall mounting brackets on the back (top and bottom)
- Tank mounting weld brackets included
- Sloped bottom for easy draining
- Integral grounding stud
- Tank mounting brackets included

## **Approvals**

- cUL listed
- Florida DEP EQ-787

| I.D. Number     | Description                                                                                                   | Weight  |
|-----------------|---------------------------------------------------------------------------------------------------------------|---------|
| 715TT3-0000-0   | 10 gal. AST remote fill box, male threads                                                                     | 101 lbs |
| 715TT3-2QBB-0   | 10 gal. AST remote fill box, male threads, w/hand pump, w/2" 90 female quick disconnect check & ball valve    | 132 lbs |
| 715TT3-3QBB-0   | 10 gal. AST remote fill box, male threads, w/hand pump, w/3" 90 female quick disconnect check & ball valve    | 144 lbs |
| 715TT3-2DBB-0   | 10 gal. AST remote fill box, male threads, w/hand pump, w/2" 90, dry-disconnect & ball valve                  | 135 lbs |
| 715TT3-3DBB-0   | 10 gal. AST remote fill box, male threads, w/hand pump, w/3" 90, dry-disconnect & ball valve                  | 148 lbs |
|                 |                                                                                                               |         |
| 715S-TT3-0000-0 | 10 gal. SS AST remote fill box, male threads                                                                  | 101 lbs |
| 715S-TT3-2QBB-0 | 10 gal. SS AST remote fill box, male threads, w/hand pump, w/2" 90 female quick disconnect check & ball valve | 132 lbs |
| 715S-TT3-3QBB-0 | 10 gal. SS AST remote fill box, male threads, w/hand pump, w/3" 90 female quick disconnect check & ball valve | 144 lbs |
| 715S-TT3-2DBB-0 | 10 gal. SS AST remote fill box, male threads, w/hand pump, w/2" 90, dry-disconnect & ball valve               | 135 lbs |
| 715S-TT3-3DBB-0 | 10 gal. SS AST remote fill box, male threads, w/hand pump, w/3" 90, dry-disconnect & ball valve               | 148 lbs |
| 715VR30 AK      | 3" Vapor Recovery Kit                                                                                         |         |
| 715VR40 AK      | 4" Vapor Recovery Kit                                                                                         |         |
| 715P060 AK      | Post mount kit - 3" x 60" post with clamps and base                                                           |         |
| 715S400 AS      | 4 leg stand for 715 fill box                                                                                  |         |